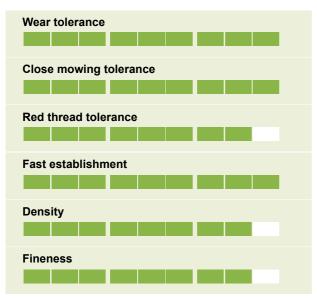

## Ratings

## • 25% Clementine [Perennial Ryegrass]

Top-rated fine turf ryegrass bred for exceptional

shoot density, fineness of leaf and cleanliness of cut

STRI Rating 7.2

## • 25% Monroe [Perennial Ryegrass]

The top-ranked all-rounder - shoot density, fine

leaf, recovery, disease resistance and coverage

STRI Rating 6.4

• 25% Dickens [Perennial Ryegrass]

High disease resistance, year-round colour and

strong regrowth makes this a top performer under

close mown conditions

STRI Rating 6.3

• 25% Chice [Perennial Ryegrass]

Slow growing, wear tolerant variety with strong performance even under dry conditions

STRI Rating 6.4

**Gro**Max

development

Purity you can rely on