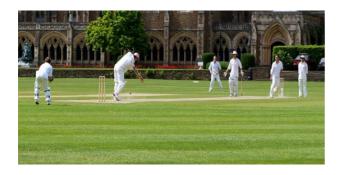

## **J Premier Wicket**





## Ratings



## • 25% Clementine [Perennial Ryegrass]

Top-rated fine turf ryegrass bred for exceptional

shoot density, fineness of leaf and cleanliness of cut

STRI Rating 7.2

## • 25% Monroe [Perennial Ryegrass]

The top-ranked all-rounder - shoot density, fine

leaf, recovery, disease resistance and coverage

STRI Rating 6.4

• 25% Dickens [Perennial Ryegrass]

High disease resistance, year-round colour and

strong regrowth makes this a top performer under

close mown conditions

STRI Rating 6.3

• 25% Chice [Perennial Ryegrass]

Slow growing, wear tolerant variety with strong performance even under dry conditions

STRI Rating 6.4

**Gro**Max

development





Purity you can rely on